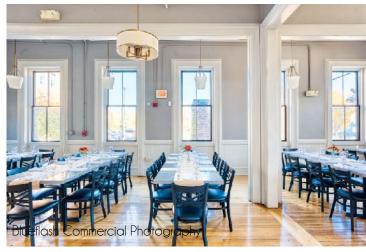

### Rustic Charm MEETS Historic Providence

Our 1700SF restored loft-style event venue, located in the heart of Providence's West Side, is the perfect space to host celebrations of any kind.

Our open concept space can transform into various floor plans for baby showers, bridal bash's, birthday celebrations, wedding receptions, corporate forums, wine tastings, lunch + learn events & more!

### Capacities

Buffet, family style or plated events with seating for all guests

60 guests

Consider renting the Atrium at Rising Sun Mills for cocktail style soirees or larger functions.