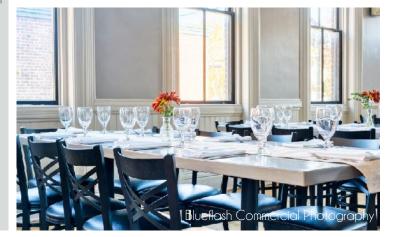

### Rustic Charm MEETS Historic Providence

Our 1700SF restored loft-style event venue, located in the heart of Providence's West Side, is the perfect space to host celebrations of any kind.

Our open concept space can transform into various floor plans for baby showers, bridal bash's, birthday celebrations, wedding receptions, corporate forums, wine tastings, lunch + learn events & more!

### Capacities

Buffet, family style or plated events with seating for all guests

60 guests

Consider renting the Atrium at Rising Sun Mills for cocktail style soirees or larger functions.