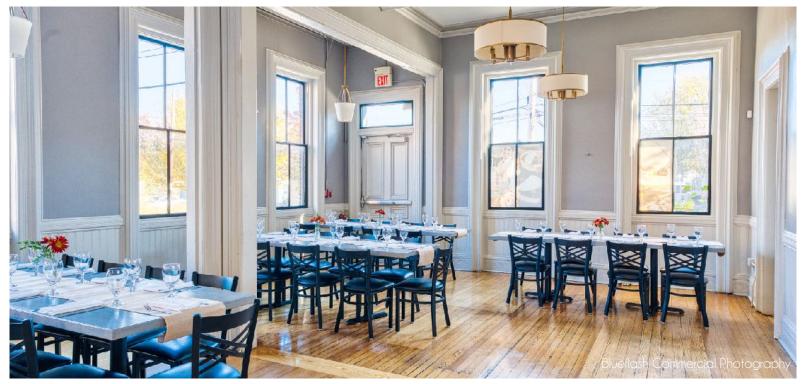

### Rustic Charm MEETS Historic Providence

Our 1700SF restored loft-style event venue, located in the heart of Providence's West Side, is the perfect space to host celebrations of any kind.

Our open concept space can transform into various floor plans for baby showers, bridal bash's, birthday celebrations, wedding receptions, corporate forums, wine tastings, lunch + learn events & more!

### Capacities

Buffet, family style or plated events with seating for all guests

60 guests

Consider renting the Atrium at Rising Sun Mills for cocktail style soirees or larger functions.