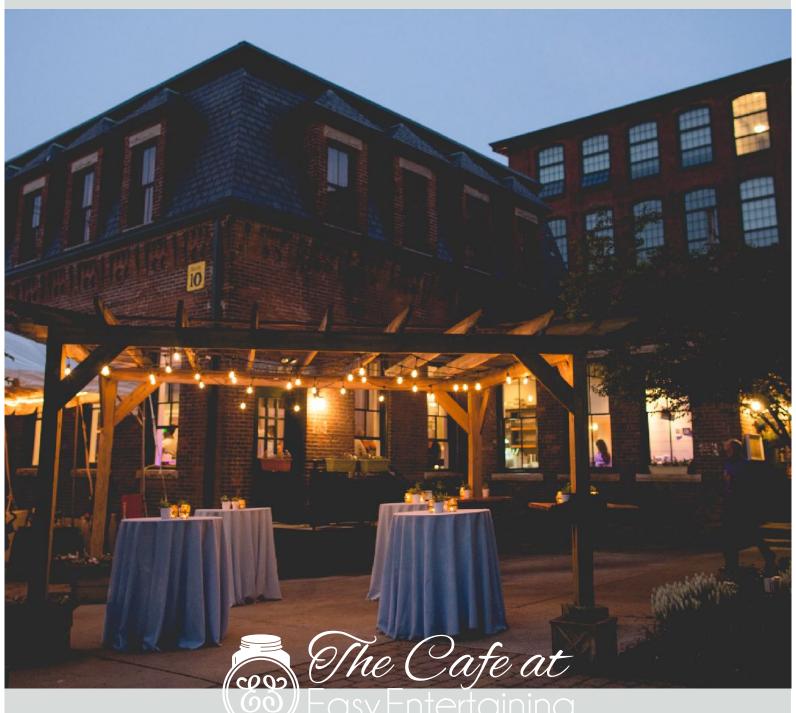

### Rustic Charm MEETS Historic Providence

Our 1700SF restored loft-style event venue, located in the heart of Providence's West Side, is the perfect space to host celebrations of any kind.

Our open concept space can transform into various floor plans for baby showers, bridal bash's, birthday celebrations, wedding receptions, corporate forums, wine tastings, lunch + learn events & more!

#### THE CAFE AT EASY ENTERTAINING

- Handicap accessible
- 1,000 SF outdoor terrace for use in the warmer months
- · Tables & chairs included in your rental
- · Rentable table linens
- Custom calligraphy welcome signs